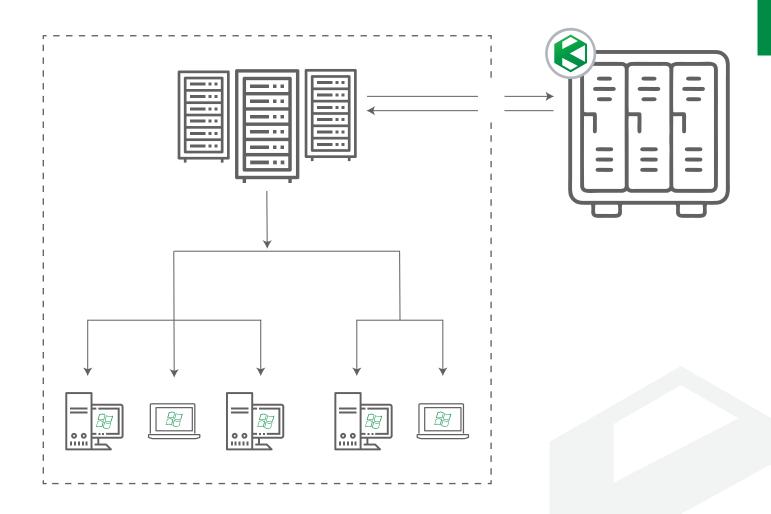

NPAV Lab's Discovered Trusted, reliable data Protection, Backup and Recovery for computers and servers. KryptonEB is the perfect automatic backup software designed for your organization.

KryptonEB is the perfect automatic backup software designed for Windows 10 and also works with previous versions of Windows. It makes a backup of your data files to another directory, internal or external hard disk or to a computer across the network.

## Krypton Enterprise Backup Flow Diagram



## **Key Features of Krypton Enterprise Backup**

- Safeguard your Valuables Data with Krypton Enterprise Backup
- Supports all major operating systems.
- Data Encryption to secure your data.
- Unlimited local storage.
- Saves LAN Bandwidth by taking incremental updates.
- Advanced Data Compression.



Cloud Backup, LAN Backup HDD Backup



Backup of SQL Server databases



Automatic Backups



Highest level of encryption



Backup All files



Supports
Windows 11/10/8.1/8/7



**Net Protector - Krypton Enterprise Backup** 

Full protection for your valuable data from Cyber Threats.



www.npav.net www.kryptoneb.com

## **System Requirement**

| Component           | Minimum Requirement                                                            |
|---------------------|------------------